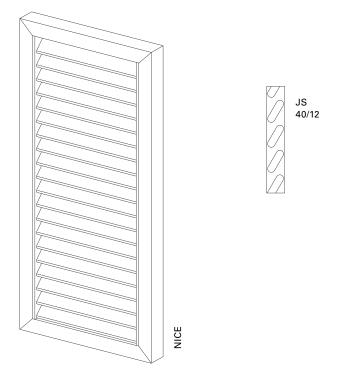

## NICE

| Surface      | Fine structure matt (standard), silk gloss, matt<br>Powder-coated 200°C before assembly                                                                                                          |
|--------------|--------------------------------------------------------------------------------------------------------------------------------------------------------------------------------------------------|
| Colours      | RAL Classic, RAL Design, NCS, VSR                                                                                                                                                                |
| Finishes     | Wood, stone, rust                                                                                                                                                                                |
| Pretreatment | Ocean Line Plus possible                                                                                                                                                                         |
| Notes        | Electric drive and finish are not possible in combination with special shapes<br>Drain holes at bottom of frame<br>Fittings can only be integrated to a limited extent<br>Slats are exchangeable |

| Min./Max. dimensions | Width: 280 to 800 mm<br>Height: 800 to 2500 mm                                          |
|----------------------|-----------------------------------------------------------------------------------------|
| Min./max. infeed     | 33,0–36,7 mm                                                                            |
| Inclination angle    | 25°                                                                                     |
| Weight               | Approx. 6 kg/m <sup>2</sup>                                                             |
| Frame profile        | 48 × 32 mm extruded aluminium hollow chamber profile                                    |
| Slat profile         | 40	imes 12 mm extruded aluminium hollow chamber profile                                 |
| Slat carrier profile | $32 \times 11$ mm extruded aluminium                                                    |
| Stop bead            | Supplied loose, black or white rubber (depending on sash colour)                        |
| Corner connections   | Aluminium bracket, glued-in and additionally secured by plastic pins                    |
| Options              | Notching   Electric drive   Vertical cross-panel   Rabbet bead   Horizontal cross-panel |
|                      | Half-round arch (mounted)   Pre-installation   Basic frame   Catch                      |
|                      | Segmental arch, hollow (mounted)   Frames   Segmental arch, solid (mounted)             |
|                      | Special shapes (arched frame profile)                                                   |