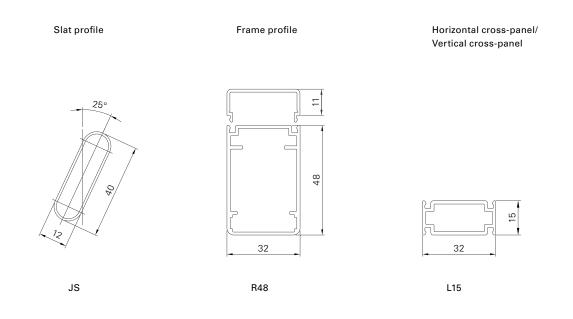

| Min./Max. dimensions | Width: 280 to 800 mm<br>Height: 800 to 2500 mm                                          |
|----------------------|-----------------------------------------------------------------------------------------|
| Min./max. infeed     | 33,0–36,7 mm                                                                            |
| Inclination angle    | 25°                                                                                     |
| Weight               | Approx. 6 kg/m <sup>2</sup>                                                             |
| Frame profile        | 48 × 32 mm extruded aluminium hollow chamber profile                                    |
| Slat profile         | 40	imes 12 mm extruded aluminium hollow chamber profile                                 |
| Slat carrier profile | $32 \times 11$ mm extruded aluminium                                                    |
| Stop bead            | Supplied loose, black or white rubber (depending on sash colour)                        |
| Corner connections   | Aluminium bracket, glued-in and additionally secured by plastic pins                    |
| Options              | Notching   Electric drive   Vertical cross-panel   Rabbet bead   Horizontal cross-panel |
|                      | Half-round arch (mounted)   Pre-installation   Basic frame   Catch                      |
|                      | Segmental arch, hollow (mounted)   Frames   Segmental arch, solid (mounted)             |
|                      | Special shapes (arched frame profile)                                                   |