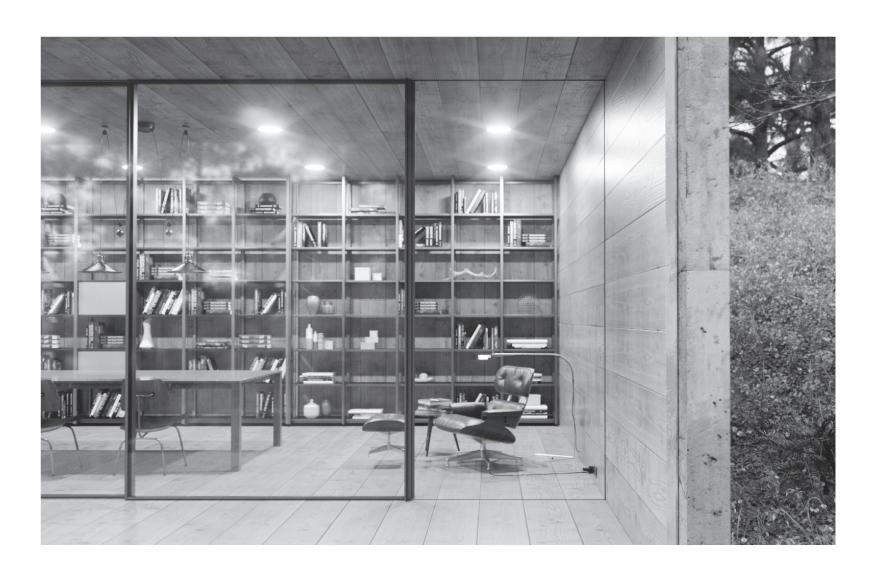

## **OTIIMA FUSION 1.0**

technical details

OTIIMA FUSION 1.0 is a system that is completely merged within the architectural and finishing materials, offering: hidden head, sill and jamb frames. Besides, it is a system that requires no maintenance due to the minimal visible slot, that inhibit leafs or other natural dirt to accumulate on its cavity. The window totally merges with the building, becoming one.

.

**FUSION 1.0** stands out as a system which is completely built into the finishing materials, as if the window is merged with the building, becoming one. This system incorporates the window frames with reinforced binding polyamides and toughened glass, providing superior thermal and structural performance. It's an innovative system, completely built-in on all four sides of the frame, providing the perfect fusion and a seamless connection with the interior and exterior spaces. In addition, **FUSION 1.0** incorporates a gutter capable of draining a large amount of rainwater even in extreme situations (see OTIIMA DRAIN complementary system). This system has achieved exceptional results in leakage tests, with an e1650 class exceptional, (7 classes above class 9a) according to en 12208 + ISO en 1027.