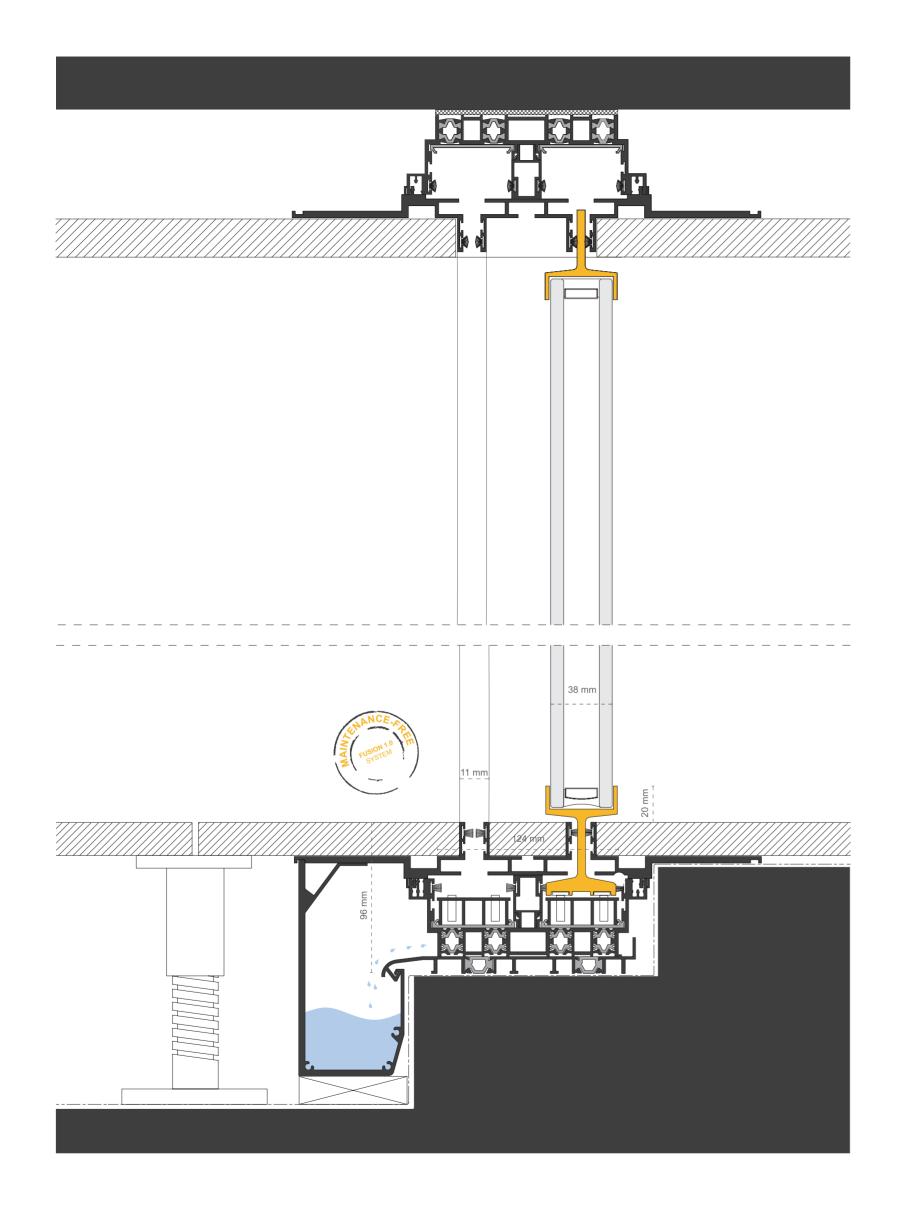

## **OTIIMA FUSION 1.0**

technical details

OTIIMA FUSION 1.0 is a system that is completely merged within the architectural and finishing materials, offering: hidden head, sill and jamb frames. Besides, it is a system that requires no maintenance due to the minimal visible slot, that inhibit leafs or other natural dirt to accumulate on its cavity. The window totally merges with the building, becoming one.

.

**FUSION 1.0** stands out as a system which is completely built into the finishing materials, as if the window is merged with the building, becoming one. This system incorporates the window frames with reinforced binding polyamides and toughened glass, providing superior thermal and structural performance. It's an innovative system, completely built-in on all four sides of the frame, providing the perfect fusion and a seamless connection with the interior and exterior spaces. In addition, **FUSION 1.0** incorporates a gutter capable of draining a large amount of rainwater even in extreme situations (see OTIIMA DRAIN complementary system). This system has achieved exceptional results in leakage tests, with an e1650 class exceptional, (7 classes above class 9a) according to en 12208 + ISO en 1027.