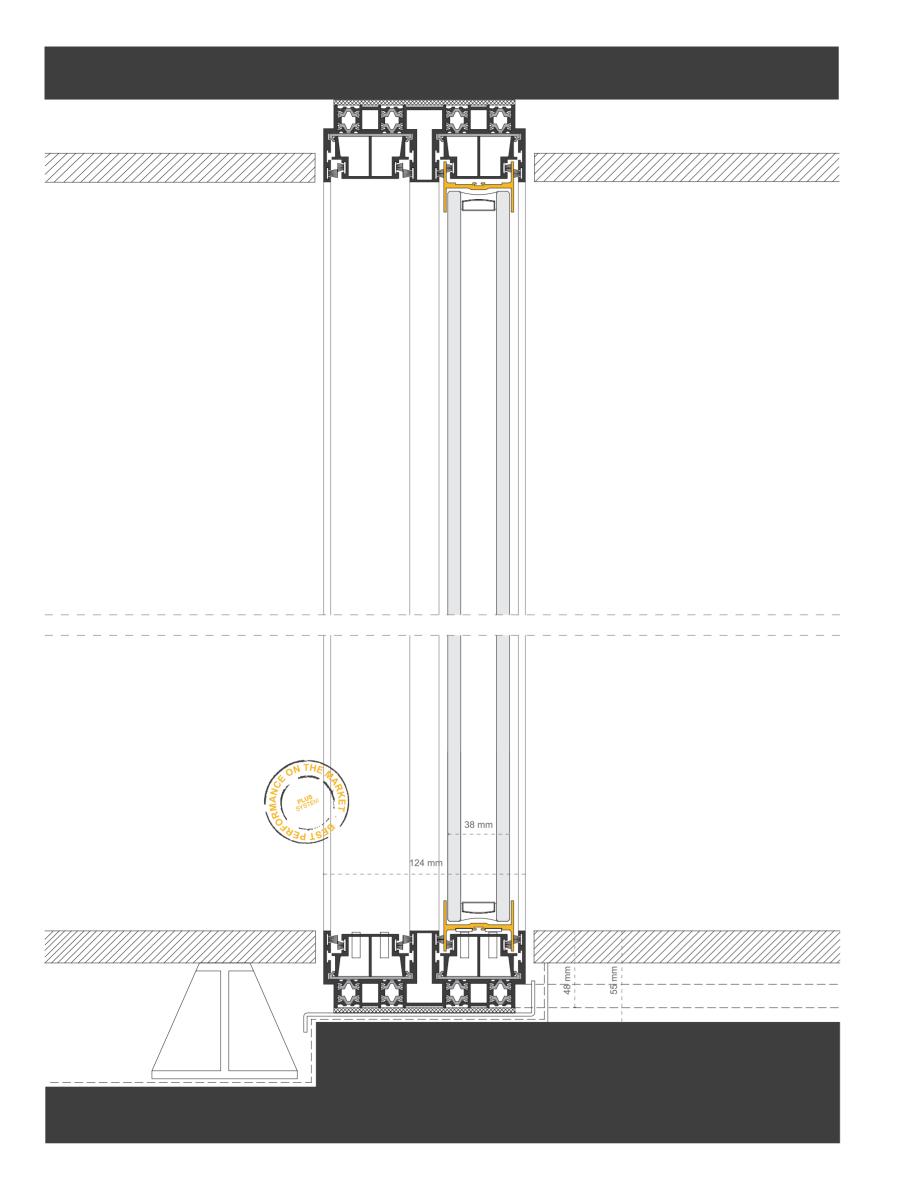

## OTIIMA PLUS technical details

Download the app **MMTW AR** in Google Play or Apple Store and experience OTIIMA PLUS in 3D by pointing your phone to the rounded shape icons.

The exclusive invisible lock and a unique flush system are what characterizes OTIIMA PLUS, a system with head and sill frames perfectly flushed with the construction materials.

.

**PLUS** is an exclusive minimal window system, characterized by an innovative design (bottom and top position), with all window frames perfectly flush with the construction materials. It offers an outstanding performance in watertightness, air permeability and resistance to wind loads.