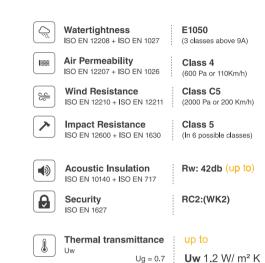

.

**PLUS** is an exclusive minimal window system, characterized by an innovative design (bottom and top position), with all window frames perfectly flush with the construction materials. It offers an outstanding performance in watertightness, air permeability and resistance to wind loads.

Calculation module 4.60 x 3.00 to Thermal transmittance ISO EN 10077-1 + ISO EN 10077-2 (up to)